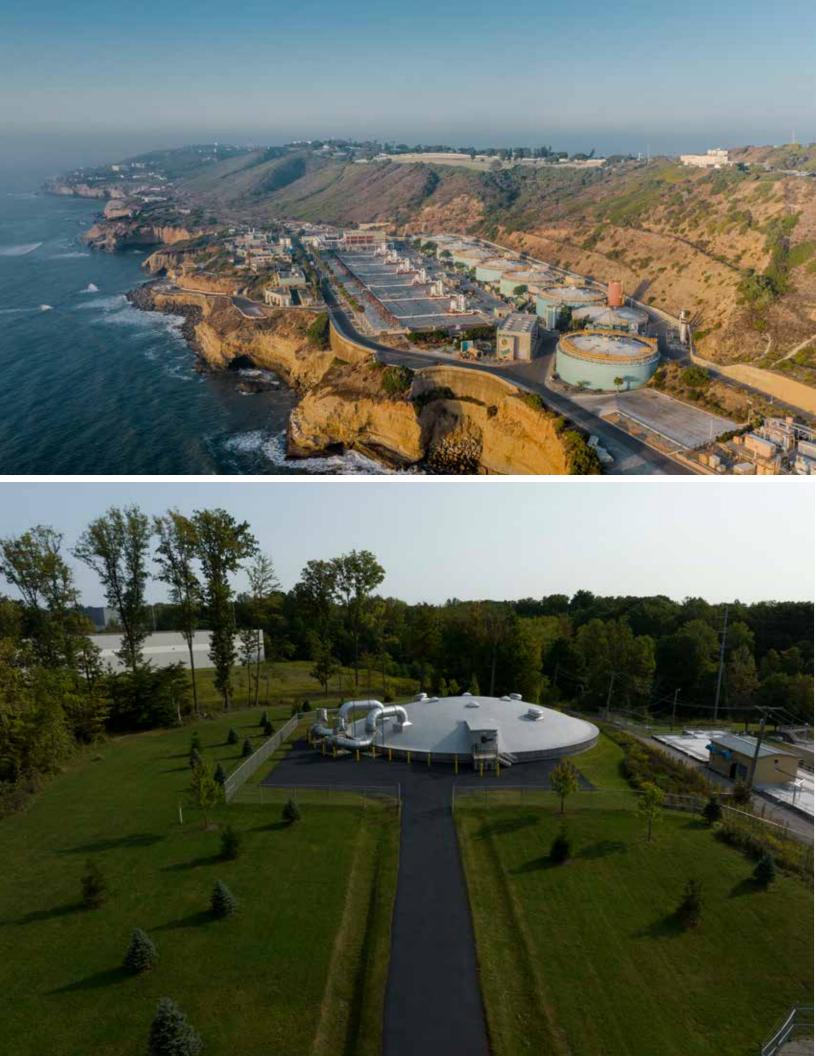

#### YOUR BEST CHOICE: DN TANKS AWWA D110 PRESTRESSED CONCRETE WASTEWATER TANKS

- **Tank Capacities** from 40,000 gallons to 50 million gallons (MG) and more.
- **Custom Dimensions** liquid heights from 8' to over 100' and diameters from 25' to over 500'.
- **Siting Options** at grade, partially buried, differentially back-filled, fully buried (with multi-use capabilities).
- **Seismic Resilience** designed with an anchored flexible base for enhanced ductility and seismic performance.
- **Durability** proven reliability through weather extremes, including fire and freeze thaw events, tornadoes and hurricanes.
- **Tank Cleaning** Incorporate automated washdowns, flushing with troughs or water cannons.

- **Prestressed Wall Compression** provides longevity, durability and liquid tightness.
- Floor options Hopper floors, sloped floors, or flat floors to accommodate any of your process needs.
- **Reinvesting in the Local Economy** use of materials, labor and equipment from within the community.
- Wastewater Expertise tanks are custom designed by DN Tanks, along with the owner, consulting engineer and equipment manufacturers to meet your specific process design requirements. Request a lifecycle cost analysis today.