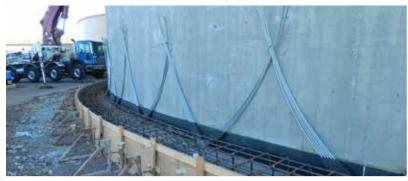

# **SEISMIC UPGRADES**

Retrofitting existing infrastructure is often a cost effective solution to make tanks designed to previous standards more resilient during a seismic event. We have a variety of seismic upgrade solutions for all types of concrete tanks.

# **STRUCTURAL MODIFICATIONS & RESTORATION**

------

Our skilled team of design engineers and experienced construction staff work in unison to analyze and develop turnkey solutions for a variety of structural improvement projects.