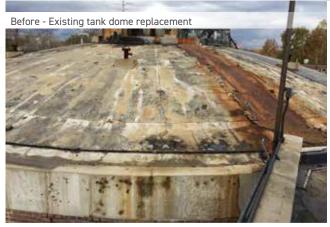

# **STRUCTURAL MODIFICATIONS & RESTORATION**

------

Our skilled team of design engineers and experienced construction staff work in unison to analyze and develop turnkey solutions for a variety of structural improvement projects.