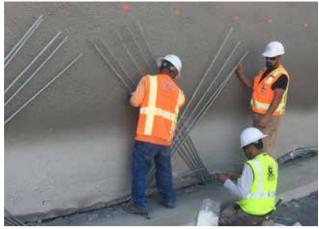

# **STRUCTURAL MODIFICATIONS & RESTORATION**

------

Our skilled team of design engineers and experienced construction staff work in unison to analyze and develop turnkey solutions for a variety of structural improvement projects.