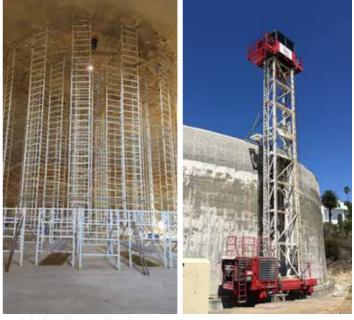

# **SAFETY, ACCESS & SECURITY**

To assist you in complying with new regulatory, safety, and security requirements, DN Tanks offers a variety of retrofit solutions to modify or upgrade your existing tank.