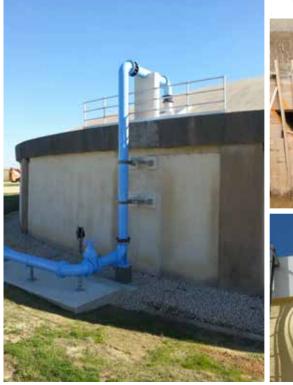

# **PIPE MODIFICATIONS**

Retrofitting is a logical, economical, often necessary way to increase the efficiency of your current system to meet changes in operational needs. DN Tanks offers turnkey solutions to provide watertight penetrations into existing tanks while maintaining its structural integrity.

# WATER QUALITY & EQUIPMENT

Our experienced team is poised to take on any upgrade your system requires from construction of baffle walls, installing new equipment or circulations systems to meet evolving water quality requirements.