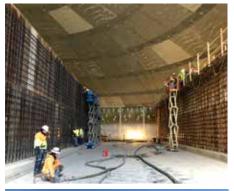

# **STRUCTURAL MODIFICATIONS & RESTORATION**

------

Our skilled team of design engineers and experienced construction staff work in unison to analyze and develop turnkey solutions for a variety of structural improvement projects.