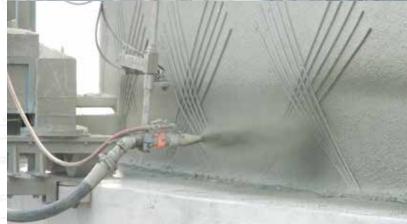

# **SEISMIC UPGRADES**

Retrofitting existing infrastructure is often a cost effective solution to make tanks designed to previous standards more resilient during a seismic event. We have a variety of seismic upgrade solutions for all types of concrete tanks.

# **STRUCTURAL MODIFICATIONS & RESTORATION**

------

Our skilled team of design engineers and experienced construction staff work in unison to analyze and develop turnkey solutions for a variety of structural improvement projects.