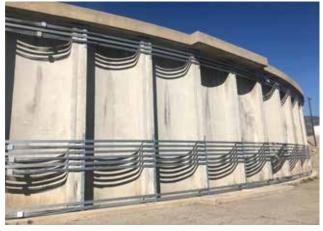

# **SEISMIC UPGRADES**

Retrofitting existing infrastructure is often a cost effective solution to make tanks designed to previous standards more resilient during a seismic event. We have a variety of seismic upgrade solutions for all types of concrete tanks.