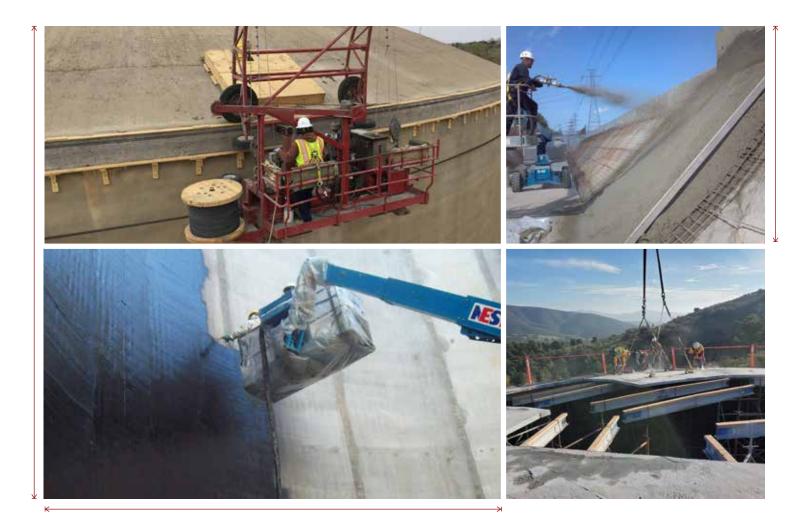

# **STRUCTURAL MODIFICATIONS & RESTORATION**

------

Our skilled team of design engineers and experienced construction staff work in unison to analyze and develop turnkey solutions for a variety of structural improvement projects.

#### **PROTECTIVE COATINGS**

Ability and knowledge to evaluate, recommend, and install a variety of coatings to best fit the needs of your water, wastewater, and industrial tanks.

# **PIPE MODIFICATIONS**

Retrofitting is a logical, economical, often necessary way to increase the efficiency of your current system to meet changes in operational needs. DN Tanks offers turnkey solutions to provide watertight penetrations into existing tanks while maintaining its structural integrity.