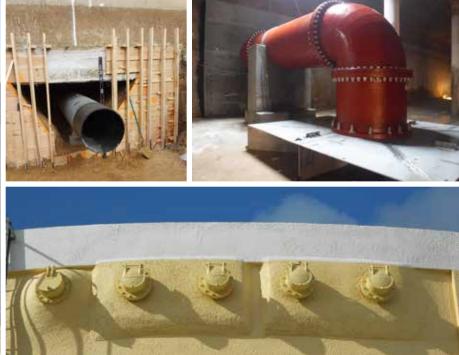

# **PIPE MODIFICATIONS**

Retrofitting is a logical, economical, often necessary way to increase the efficiency of your current system to meet changes in operational needs. DN Tanks offers turnkey solutions to provide watertight penetrations into existing tanks while maintaining its structural integrity.