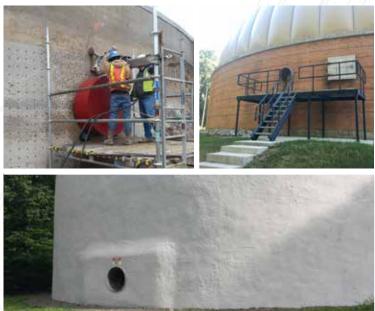

### **AESTHETIC & ARCHITECTURAL IMPROVEMENTS**

After

We understand that your sytem is also a sense of pride to you and your community. Whether a mural, brick façade, EIFS, a cleaning or fresh coating, DN Tanks can help you navigate your design to fit your needs.