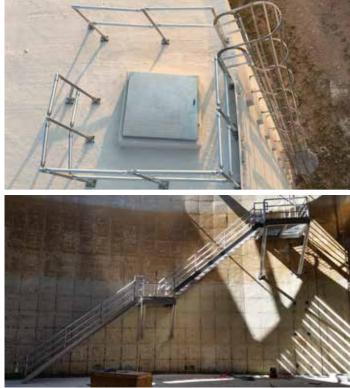

# **SAFETY, ACCESS & SECURITY**

To assist you in complying with new regulatory, safety, and security requirements, DN Tanks offers a variety of retrofit solutions to modify or upgrade your existing tank.