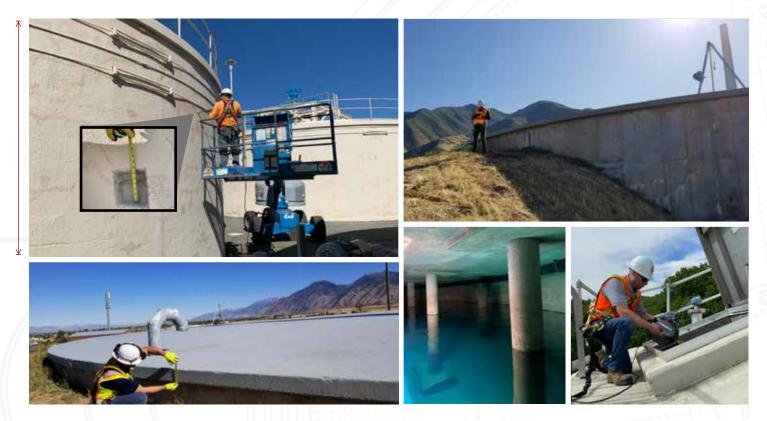

#### **INSPECTION SERVICES**

Experienced engineers are deployed to evaluate your tank, address concerns, and create a comprehensive evaluation report with recommendations for improvements.

# WATER QUALITY & EQUIPMENT

Our experienced team is poised to take on any upgrade your system requires from construction of baffle walls, installing new equipment or circulations systems to meet evolving water quality requirements.