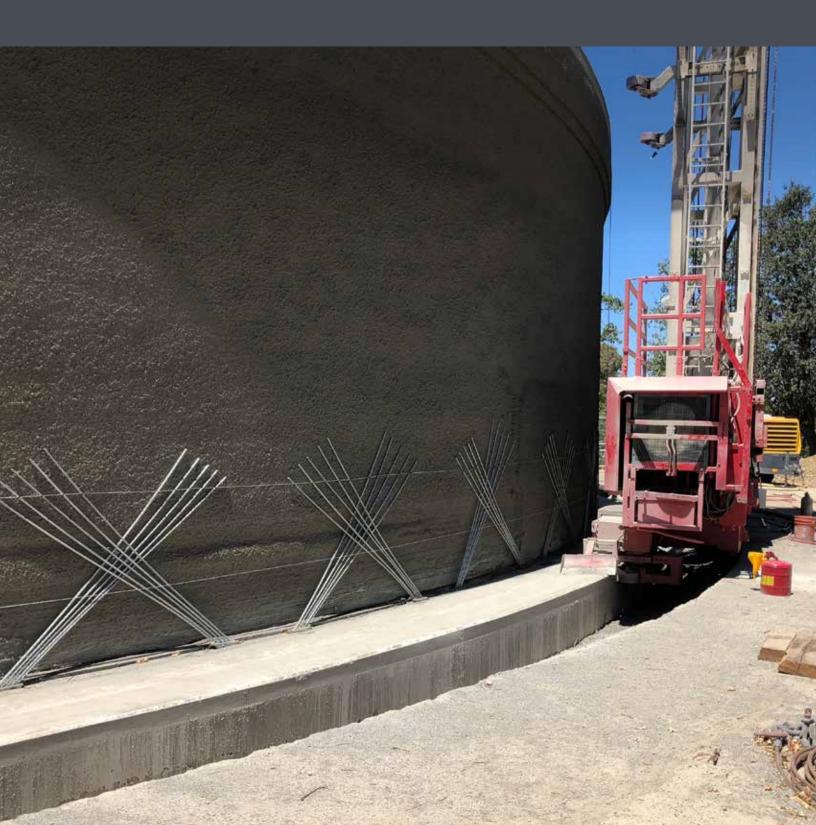

# **SEISMIC UPGRADES**

Retrofitting existing infrastructure is often a cost effective solution to make tanks designed to previous standards more resilient during a seismic event. We have a variety of seismic upgrade solutions for all types of concrete tanks.